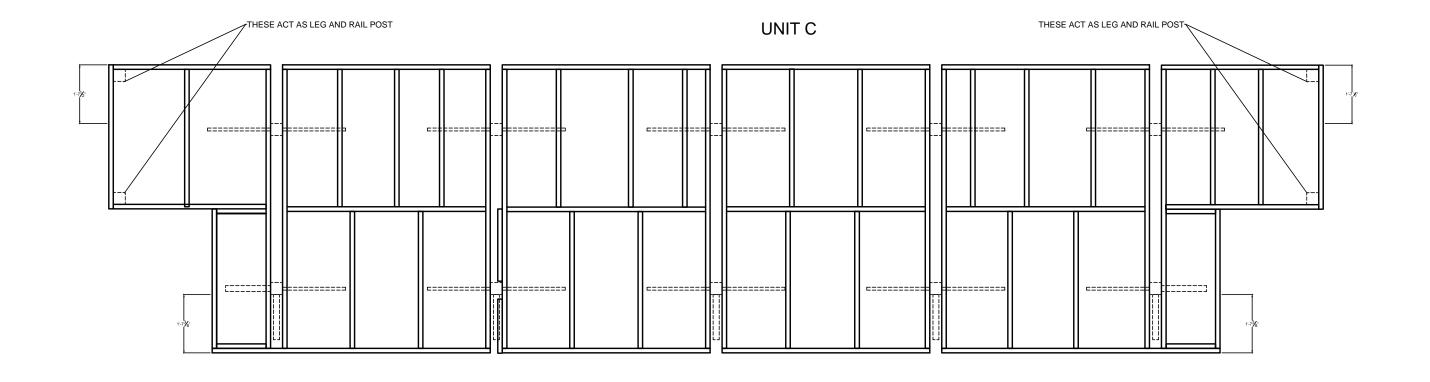

## UNIT C LEGS/POSTS

10 @ 4" X 4" X 4'-11 ½" 4 @ 4" X 4" X 8'-6"

-ATTACH POSTS TO TOGGLES AND RAILS W/ Z-BRACKETS (2 SIDES) -ATTACH POSTS TO STILES USING 3" CONSTRUCTION ANCHORS

## UNIT C CROSS BRACES

18 @ 2'-5" 7 CORBELS

-ATTACH CROSS BRACES W/ ROBERTSON SCREWS OF APPROPRIATE LENGTH -BLOCK UP CORBELS AS NEEDED

UVA DRAMA

SHIPWRECKED

DIRECTOR: MARIANNE KUBIK

DESIGNER: BATUL RIZVI

TD: TIM NIELSEN

DRAFTED BY: JD STALLINGS

POST AND BRACE PLACEMENT: UNIT C

PLAN VIEW

**¾**" =1'

DRAWING NOTES:

-POSTS AND BRACING SHOWN AS HIDDEN LINES

-POSTS ARE ROUGH CUT 4" X 4"

-CROSS BRACES ARE ROUGH CUT 1" X 4"

-ATTACH POSTS FLUSH WITH TOP OF PLATFORM FRAMING

-ERECT AND SECURE UNIT BEFORE ADDING DECK

3/13/17

5.5.3