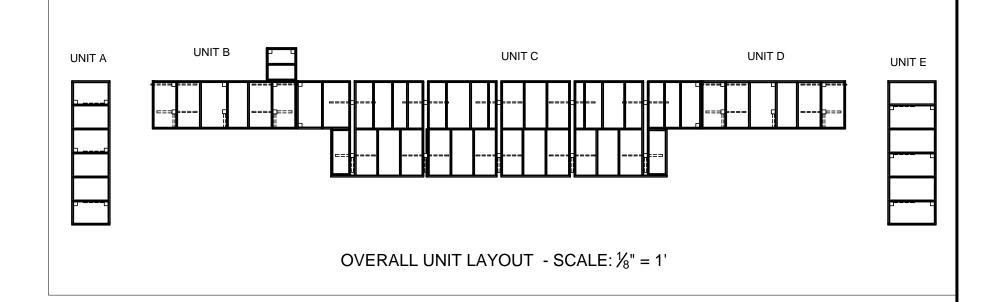

DRAFTED BY: JD STALLINGS

POST AND BRACE PLACEMENT: UNIT C

PLAN VIEW

**¾**" =1'

DRAWING NOTES:

-POSTS AND BRACING SHOWN AS HIDDEN LINES

-POSTS ARE ROUGH CUT 4" X 4"

-CROSS BRACES ARE ROUGH CUT 1" X 4"